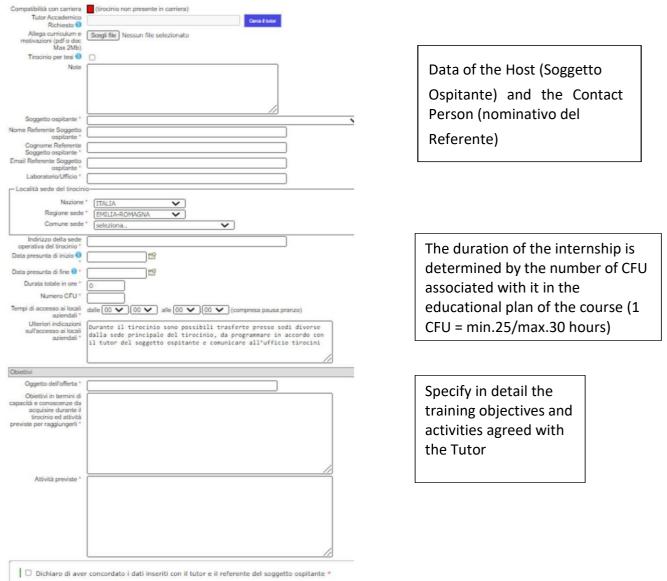

-For **curricular internships**: the academic tutor will be assigned to you by the Internship Commission

-For **traineeships final exam**: the Academic Tutor corresponds to your thesis supervisor. In case of "autocandidatura" please attach your curriculum and motivation letter in a single .pdf file

And after: Send request (Invia richiesta)

| ALMA MATER STUDIORUM<br>UNIVERSITÀ DI BOLOGNA | UNIVERSITÀ DI BOLOGN                                        | IA                |                    | E Leve |                |                 |         |  |
|-----------------------------------------------|-------------------------------------------------------------|-------------------|--------------------|--------|----------------|-----------------|---------|--|
| Studenti <mark>Online</mark>                  | Tirocini - Richiesta di tirocinio                           |                   |                    |        |                |                 |         |  |
|                                               | Richiesta di tirocinio                                      |                   |                    |        |                |                 |         |  |
| Home Tirocini Offerte                         | Presenta una richiesta o                                    |                   |                    |        |                |                 |         |  |
| Aziende/Enti                                  |                                                             |                   |                    |        |                |                 |         |  |
| Esci                                          |                                                             |                   |                    |        |                |                 |         |  |
|                                               |                                                             |                   |                    |        |                |                 |         |  |
|                                               |                                                             |                   |                    |        |                |                 |         |  |
|                                               |                                                             |                   |                    |        |                |                 |         |  |
|                                               | -                                                           |                   |                    |        |                |                 |         |  |
|                                               |                                                             |                   |                    |        |                |                 |         |  |
|                                               | Approvazione offerta                                        |                   |                    |        |                |                 |         |  |
|                                               | Compatibilità con carriera<br>Tutor Accademico              |                   |                    |        |                |                 |         |  |
|                                               | Richiesto                                                   |                   |                    |        | Cerca il tutor |                 |         |  |
|                                               | Allega curriculum e<br>motivazioni (pdf o doc<br>Max 2Mb) * | Scegli file Nessu | n file selezionato |        |                |                 |         |  |
|                                               | Tirocinio per tesi                                          |                   |                    |        |                |                 |         |  |
|                                               | Note                                                        |                   |                    |        |                |                 |         |  |
|                                               |                                                             |                   |                    |        |                |                 |         |  |
|                                               |                                                             |                   |                    |        |                |                 |         |  |
|                                               |                                                             |                   |                    |        |                |                 |         |  |
|                                               |                                                             |                   |                    | 11     |                |                 |         |  |
|                                               |                                                             |                   |                    |        |                | Invia richiesta | Annulla |  |
|                                               |                                                             |                   |                    |        |                | Invia fichiesta | Annund  |  |